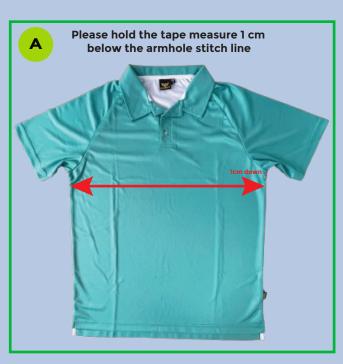

# Click here or search in youtube "Briz Leavers Polo Size Chart" to watch "How to use this size chart?"

OR

Scan Me

| Kid's + Men's /Unisex Polo Size Chart |    |    |    |     |     |     |     |    |    |    |    |    |     |     |     |     |     |     |     |
|---------------------------------------|----|----|----|-----|-----|-----|-----|----|----|----|----|----|-----|-----|-----|-----|-----|-----|-----|
| Size                                  | K4 | К6 | K8 | K10 | K12 | K14 | K16 | XS | S  | М  | L  | XL | 2XL | 3XL | 4XL | 5XL | 6XL | 7XL | 8XL |
| Half Chest (CM)                       | 34 | 36 | 38 | 40  | 42  | 44  | 46  | 48 | 52 | 54 | 57 | 60 | 62  | 65  | 68  | 70  | 72  | 74  | 76  |
| Body Length (CM)                      | 46 | 50 | 54 | 57  | 60  | 63  | 66  | 68 | 70 | 72 | 74 | 76 | 77  | 78  | 79  | 80  | 81  | 82  | 83  |