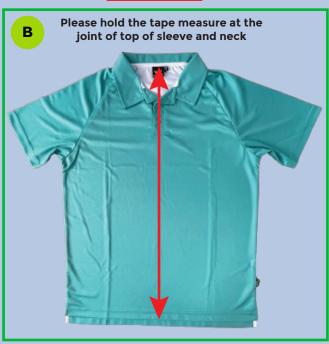

# Click here or search in youtube "Briz Leavers Polo Size Chart" to watch "How to use this size chart?"

OR

Scan Me

| Kid's + Men's /Unisex Polo Size Chart |    |    |    |     |     |     |     |    |    |    |    |    |     |     |     |     |     |     |     |
|---------------------------------------|----|----|----|-----|-----|-----|-----|----|----|----|----|----|-----|-----|-----|-----|-----|-----|-----|
| Size                                  | K4 | К6 | K8 | K10 | K12 | K14 | K16 | XS | S  | М  | L  | XL | 2XL | 3XL | 4XL | 5XL | 6XL | 7XL | 8XL |
| Half Chest (CM)                       | 34 | 36 | 38 | 40  | 42  | 44  | 46  | 48 | 52 | 54 | 57 | 60 | 62  | 65  | 68  | 70  | 72  | 74  | 76  |
| Body Length (CM)                      | 46 | 50 | 54 | 57  | 60  | 63  | 66  | 68 | 70 | 72 | 74 | 76 | 77  | 78  | 79  | 80  | 81  | 82  | 83  |