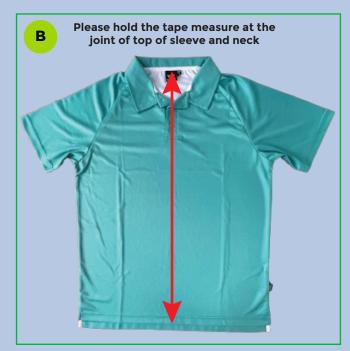

# Watch how to measure and use this chart video:

|   | Kid's Men's /Unisex polo size chart |    |    |    |     |     |     |     |    |    |    |    |    |     |     |     |     |     |     |     |
|---|-------------------------------------|----|----|----|-----|-----|-----|-----|----|----|----|----|----|-----|-----|-----|-----|-----|-----|-----|
|   | Size (cm)                           | К4 | К6 | K8 | К10 | K12 | K14 | К16 | xs | S  | м  | L  | XL | 2XL | 3XL | 4XL | 5XL | 6XL | 7XL | 8XL |
| A | Chest Width                         | 34 | 36 | 38 | 40  | 42  | 44  | 46  | 48 | 52 | 54 | 57 | 60 | 62  | 65  | 68  | 70  | 72  | 74  | 76  |
| в | Body Length                         | 46 | 50 | 54 | 57  | 60  | 63  | 66  | 68 | 70 | 72 | 74 | 76 | 77  | 78  | 79  | 80  | 81  | 82  | 83  |