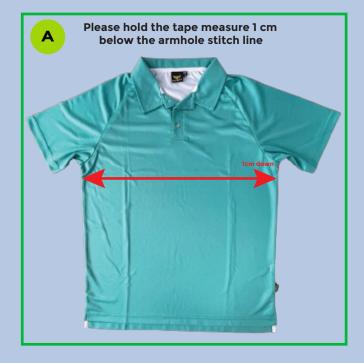

# Watch how to measure and use this chart video:

|   | Kid's Men's /Unisex polo size chart |    |    |    |     |     |     |     |    |    |    |    |    |     |     |     |     |     |     |     |
|---|-------------------------------------|----|----|----|-----|-----|-----|-----|----|----|----|----|----|-----|-----|-----|-----|-----|-----|-----|
|   | Size (cm)                           | К4 | К6 | K8 | К10 | K12 | K14 | К16 | xs | S  | м  | L  | XL | 2XL | 3XL | 4XL | 5XL | 6XL | 7XL | 8XL |
| A | Chest Width                         | 34 | 36 | 38 | 40  | 42  | 44  | 46  | 48 | 52 | 54 | 57 | 60 | 62  | 65  | 68  | 70  | 72  | 74  | 76  |
| в | Body Length                         | 46 | 50 | 54 | 57  | 60  | 63  | 66  | 68 | 70 | 72 | 74 | 76 | 77  | 78  | 79  | 80  | 81  | 82  | 83  |