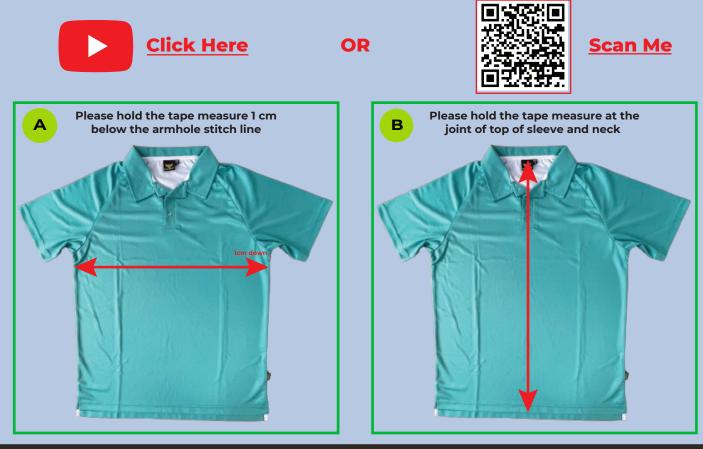

# Click here or search in youtube "Briz Leavers Polo Size Chart" to watch "How to use this size chart?"

| Kid's + Men's /Unisex Polo Size Chart |    |    |    |     |     |     |     |    |    |    |    |    |     |     |     |     |     |     |     |
|---------------------------------------|----|----|----|-----|-----|-----|-----|----|----|----|----|----|-----|-----|-----|-----|-----|-----|-----|
| Size                                  | K4 | K6 | K8 | K10 | K12 | K14 | K16 | XS | S  | М  | L  | XL | 2XL | 3XL | 4XL | 5XL | 6XL | 7XL | 8XL |
| Half Chest (CM)                       | 34 | 36 | 38 | 40  | 42  | 44  | 46  | 48 | 52 | 54 | 57 | 60 | 62  | 65  | 68  | 70  | 72  | 74  | 76  |
| Half Waist (CM)                       | 32 | 34 | 36 | 38  | 40  | 42  | 44  | 46 | 50 | 52 | 55 | 58 | 60  | 63  | 66  | 68  | 70  | 72  | 74  |
| Body Length (CM)                      | 46 | 50 | 54 | 57  | 60  | 63  | 66  | 68 | 70 | 72 | 74 | 76 | 77  | 78  | 79  | 80  | 81  | 82  | 83  |